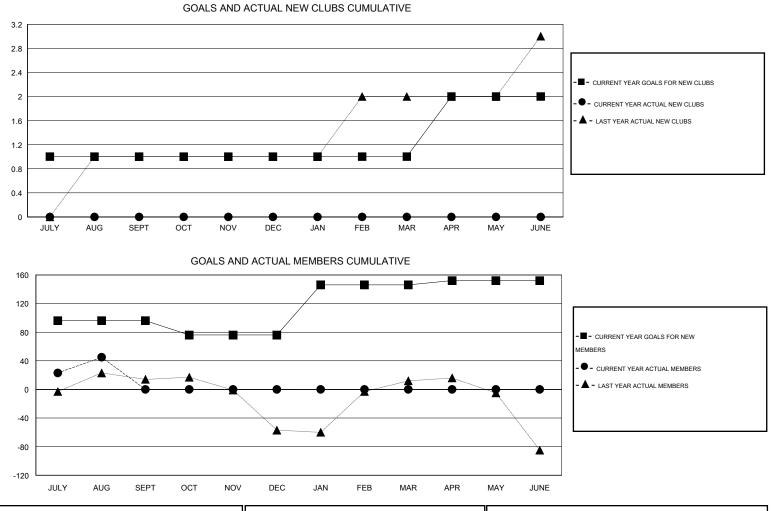

## LOCATION PHILIPPINES

|               |                  | Clubs             |                  |                  | Members<br>RESULTS FOR 2016-2017 |                    |                                     |                    |                  |  |
|---------------|------------------|-------------------|------------------|------------------|----------------------------------|--------------------|-------------------------------------|--------------------|------------------|--|
|               | RESU             | LTS FOR 2016-2017 |                  |                  |                                  |                    |                                     |                    |                  |  |
| QUARTER       | NEW CLUB<br>GOAL | NEW CLUBS         | DROPPED<br>CLUBS | NET<br>GAIN/LOSS | QUARTER                          | NEW MEMBER<br>GOAL | CHARTER AND<br>NEW MEMBERS<br>ADDED | DROPPED<br>MEMBERS | NET<br>GAIN/LOSS |  |
| JULY/AUG/SEPT | 1                | 0                 | 0                | 0                | JULY/AUG/SEPT                    | 96                 | 55                                  | 10                 | 45               |  |
| OCT/NOV/DEC   | 0                | 0                 | 0                | 0                | OCT/NOV/DEC                      | -20                | 0                                   | 0                  | 0                |  |
| JAN/FEB/MAR   | 0                | 0                 | 0                | 0                | JAN/FEB/MAR                      | 70                 | 0                                   | 0                  | 0                |  |
| APR/MAY/JUNE  | 1                | 0                 | 0                | 0                | APR/MAY/JUNE                     | 6                  | 0                                   | 0                  | 0                |  |